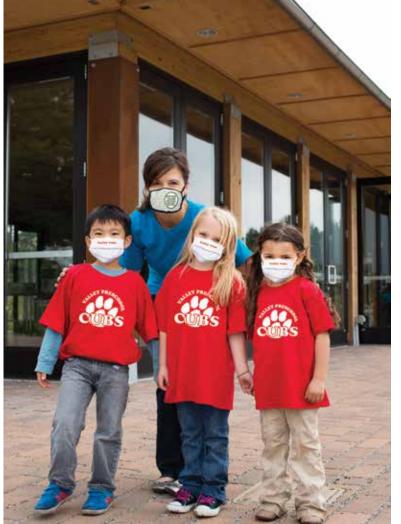

### **MASK UP YOUR MUGS**

Over 30% of schools are requiring staff or kids (or both) to wear masks while at school.\* We have you covered with masks and other accessories for your kids, teachers, and staff!

#### Wear MASKS to combat the spread of germs!

- Stock up on a variety of masks in child and adult sizes.
- Masks are washable and reusable and come in a variety of colors.
- Blank masks come in packs of 10 and are great for handing out to parents, volunteers, and visitors.
- © Custom masks make great gifts for teachers.