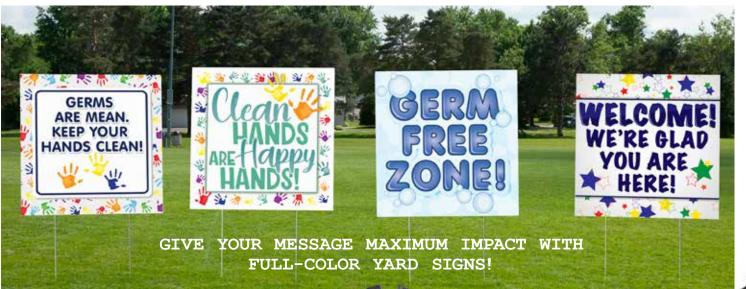

#### Show them how much you CARE!

- Inspire kids and staff with yard signs featuring safety and motivational messages.
- © Equip your teachers and staff members with all the school supplies and safety tools they need to succeed.
- © Provide individually packaged treats, like pastries, nuts, chocolate, and more in the Teachers' Lounge.
- Write a personal note to each teacher and staff member acknowledging them for their effort and dedication.