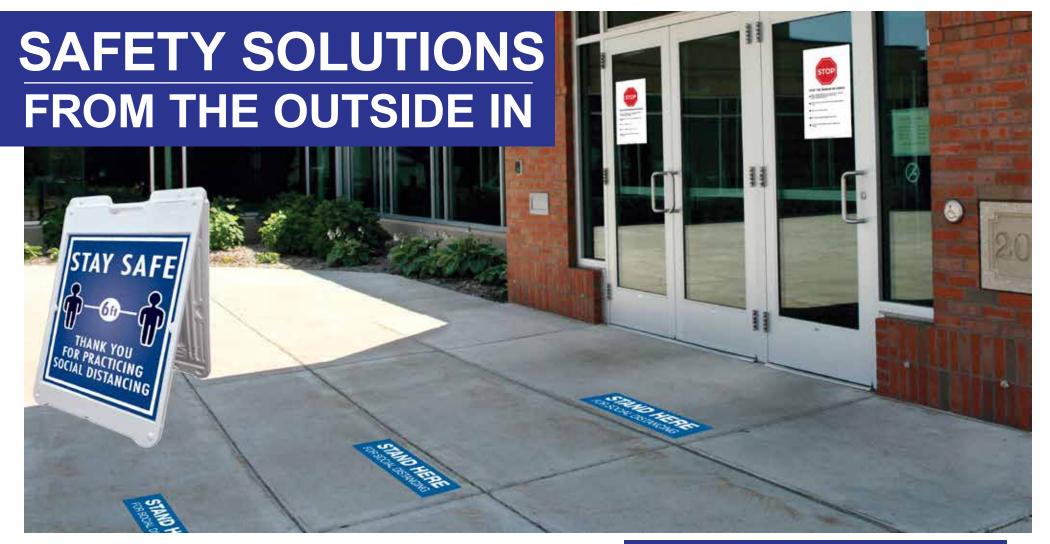

### **Display A-FRAME SIGNS & DECALS outside to:**

- © direct parents to drop-off lines
- © remind people of social distancing guidelines
- © explain and reinforce the rules
- © welcome parents and visitors
- © promote your school or center

#### **FLOOR DECALS**

help kids know exactly where to stand as they're waiting in line to enter school, or for the bathroom, recess, or lunch.

To Promote Social Distancing
PLEASE GO IN
THIS DIRECTION ONLY

Position

ARROW

DECALS on the floor to keep traffic to a minimum and create a one-way route through the hallways.