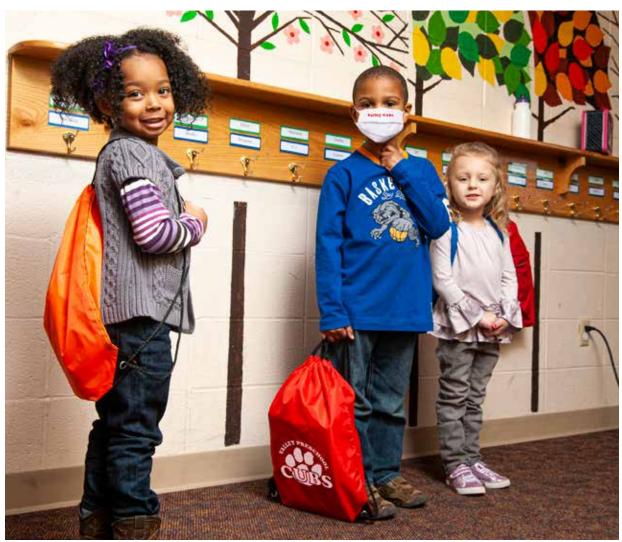

### **MASK UP YOUR MUGS**

Over 30% of schools are requiring staff or kids (or both) to wear masks while at school.\* We have you covered with masks and other accessories for your kids, teachers, and staff!

#### Wear MASKS to combat the spread of germs!

- Stock up on a variety of masks in child and adult sizes.
- Masks are washable and reusable and come in a variety of colors.
- Blank masks come in packs of 10 and are great for handing out to parents, volunteers, and visitors.
- © Custom masks make great gifts for teachers.