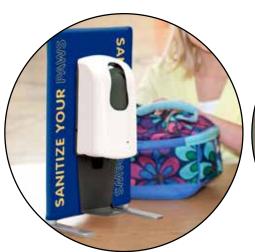

#### **Set up HAND SANITIZER stations!**

- \* Available in tabletop and floor models to fit every area in your center or school.
- Full-color, age-appropriate designs
- Two options available in top colors

Set up sanitizing stations throughout your facility:

- Entrances and exits Office
  - 💖 Classrooms 💖 Cafeteria
    - \* Teachers' lounge
- Playground Common areas

Set up tabletop **HAND SANITIZER STATIONS** in each classroom and common area, and hand out individual bottles to each teacher and staff member.