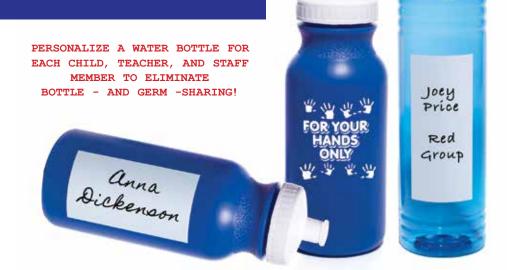

Set up sanitizing stations throughout your facility:

- Entrances and exits Office
  - 💖 Classrooms 💖 Cafeteria
    - \* Teachers' lounge
- Playground Common areas

Set up tabletop **HAND SANITIZER STATIONS** in each classroom and common area, and hand out individual bottles to each teacher and staff member.