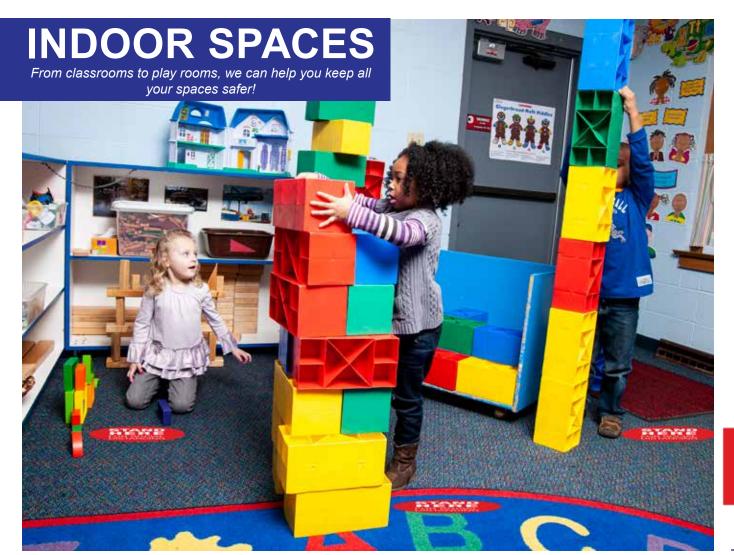

### Make all your SPACES safer!

- © Teach children about social distancing and place decals on the floor to reinforce the concept.
- Give each child his or her own space away from other children - to play in.
- © Sanitize toys after each use.

- © In classrooms, space children out as far as possible.
- © Provide each child with his or her own set of school supplies to eliminate sharing.
- At meal/snack time, keep children in their own spaces, and provide pre-packaged, individually-wrapped food.