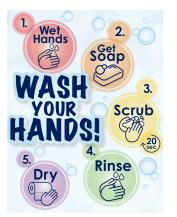

Colorful, easy-to-understand **WALL DECALS** help reinforce hand washing concepts in bathrooms, classrooms, and kitchen areas.