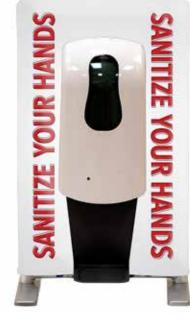

#### **Set up HAND SANITIZER stations!**

- \* Available in tabletop and floor models to fit every area in your center or school.
- Full-color, age-appropriate designs
- Two options available in top colors

Set up sanitizing stations throughout your facility:

- Entrances and exits Office
  - 💖 Classrooms 💖 Cafeteria
    - \* Teachers' lounge
- Playground Common areas

Set up tabletop **HAND SANITIZER STATIONS** in each classroom and common area, and hand out individual bottles to each teacher and staff member.