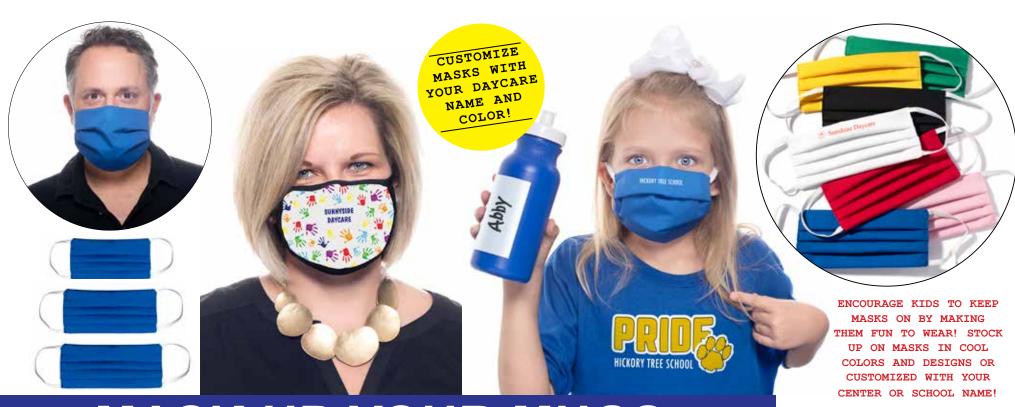

### **MASK UP YOUR MUGS**

Over 30% of schools are requiring staff or kids (or both) to wear masks while at school.\* We have you covered with masks and other accessories for your kids, teachers, and staff!

#### Wear MASKS to combat the spread of germs!

- Stock up on a variety of masks in child and adult sizes.
- Masks are washable and reusable and come in a variety of colors.
- Blank masks come in packs of 10 and are great for handing out to parents, volunteers, and visitors.
- © Custom masks make great gifts for teachers.