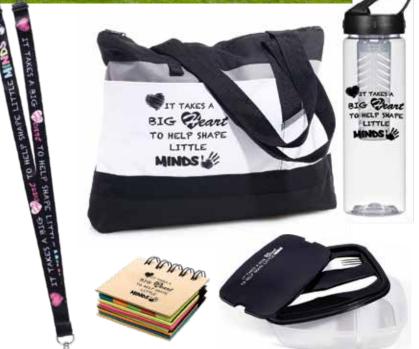

### **5 PIECE**

"IT TAKES A BIG HEART"

APPRECIATION SET

BOOST MORALE AND
MAKE YOUR TEACHERS
AND STAFF FEEL
APPRECIATED WITH
FUN AND FUNCTIONAL
GIFTS DESIGNED
ESPECIALLY FOR THEM!