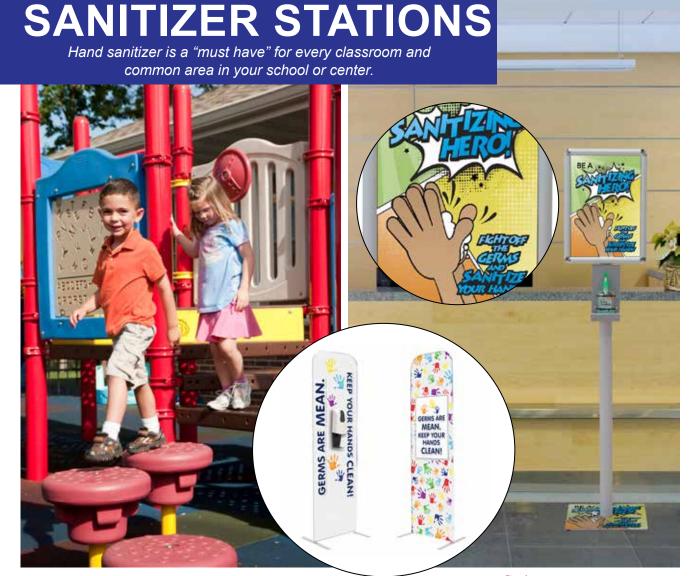

#### **Set up HAND SANITIZER stations!**

- \* Available in tabletop and floor models to fit every area in your center or school.
- Full-color, age-appropriate designs
- Two options available in top colors

Set up sanitizing stations throughout your facility:

- Entrances and exits Office
  - 💖 Classrooms 💖 Cafeteria
    - \* Teachers' lounge
- Playground Common areas

Set up tabletop **HAND SANITIZER STATIONS** in each classroom and common area, and hand out individual bottles to each teacher and staff member.